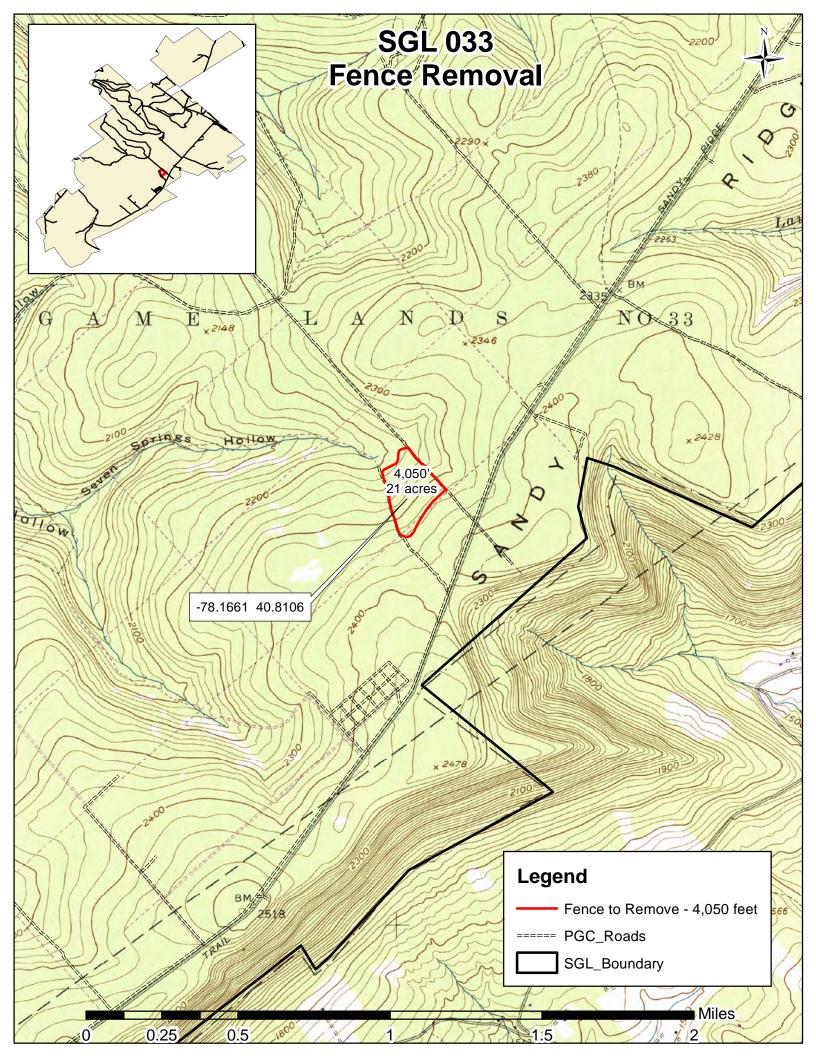

**Lycoming County Pine Township SGL 075** 

**SGL 075** 2018 Deer Fence Removals **Coyote Ridge Fence** 

**Coyote Ridge** = 8,160' 72 Acres

West Side Story = 5,130' 53 Acres

TOTAL = 13,290'

**West Side Story Fence** 



SGL 026 Pavia Township Bedford County SGL 26
FY 2018

Blue Knob 1 & 2

Deer Fence Removal







SGL 048 Harrison Township Bedford County SGL 048
FY 2018
★ Man Ga
Milligan's Cove
Deer Fence Removal

Gate





**SGL 048** Deer Fence Parking Area **SGL 048** FY 2018 Londonderry Township Man Gate ----- Trails **Bedford County** PR 2 Truck Gate ===== PGC Road Deer Fence Removal SGL Boundary Gate PR 2 - 51 Acres 7,359' Perimeter

Forester: Hoffman

7/18/18

1 inch = 3,500 feet

SGL 065 Brush Creek Township Fulton County

Slopes: EASY Rocks: EASY SGL 065
FY 2018
Crazy Horse