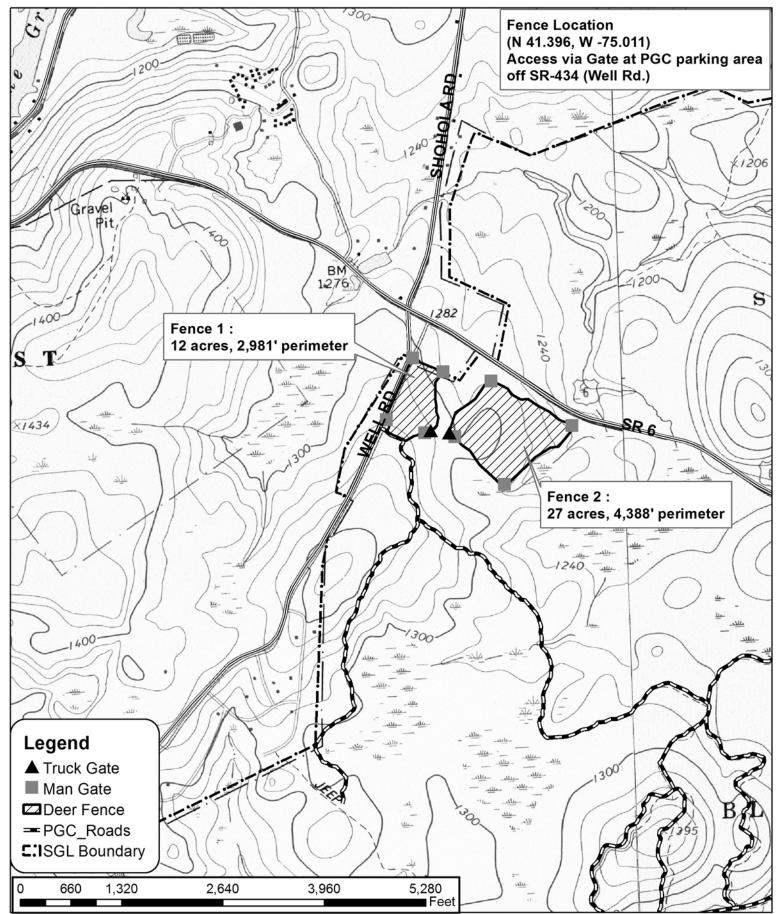

### The Gauntlet Deer Exclosure Removal

State Game Lands 180 Pike County Blooming Grove Township