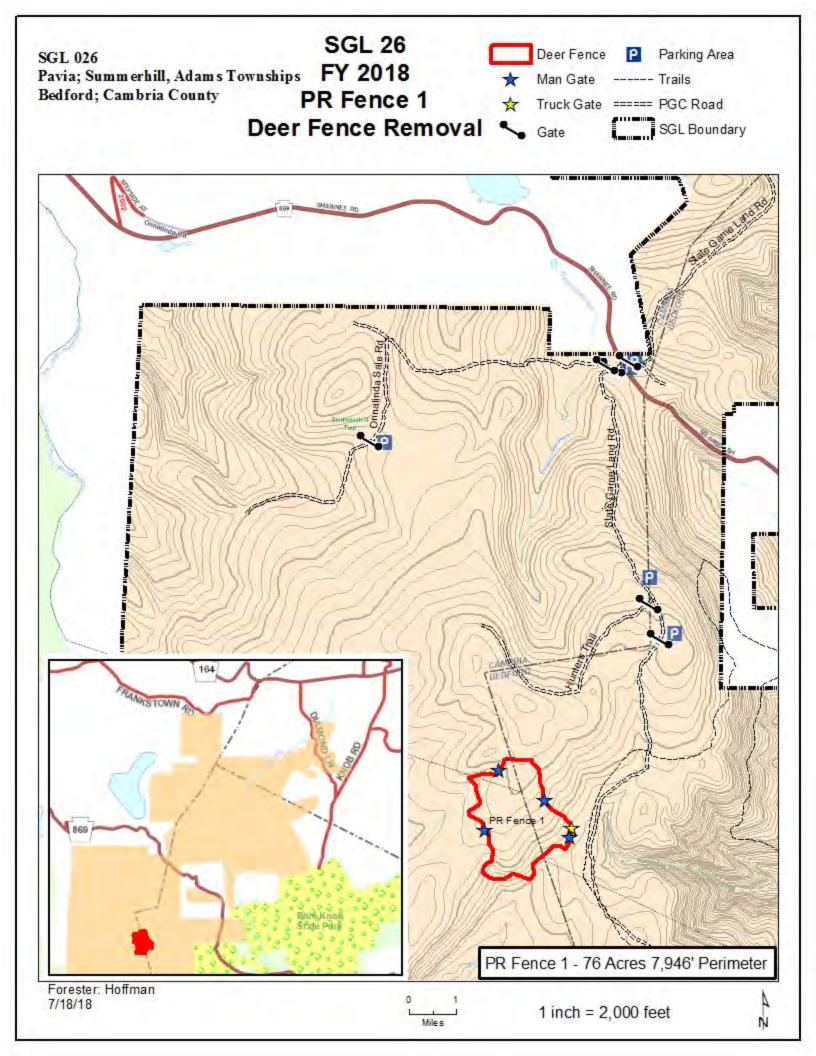

SGL 026 Pavia Township Bedford County SGL 26
FY 2018

Blue Knob 1 & 2

Deer Fence Removal

SGL 048 Harrison Township Bedford County SGL 048
FY 2018
★ Man Ga
Milligan's Cove
Deer Fence Removal

Gate

**SGL 048** Deer Fence Parking Area **SGL 048** FY 2018 Londonderry Township Man Gate ----- Trails **Bedford County** PR 2 Truck Gate ===== PGC Road Deer Fence Removal SGL Boundary Gate PR 2 - 51 Acres 7,359' Perimeter