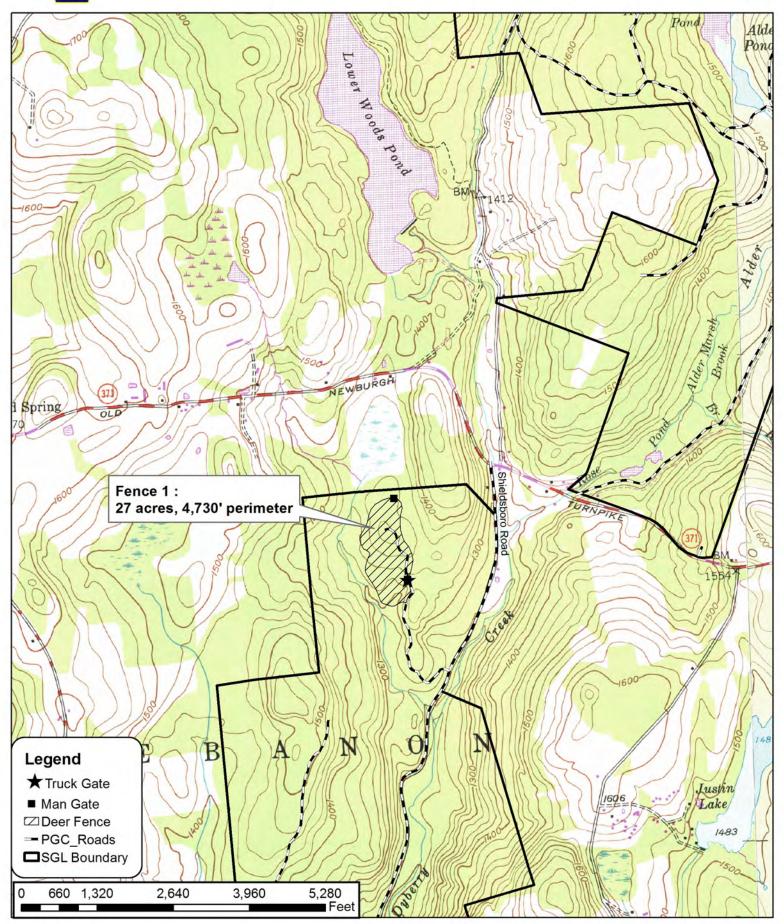

### Rose Pond Brook Timber Sale Deer Exclosure Removal

State Game Lands 159 Wayne County Lebanon Township