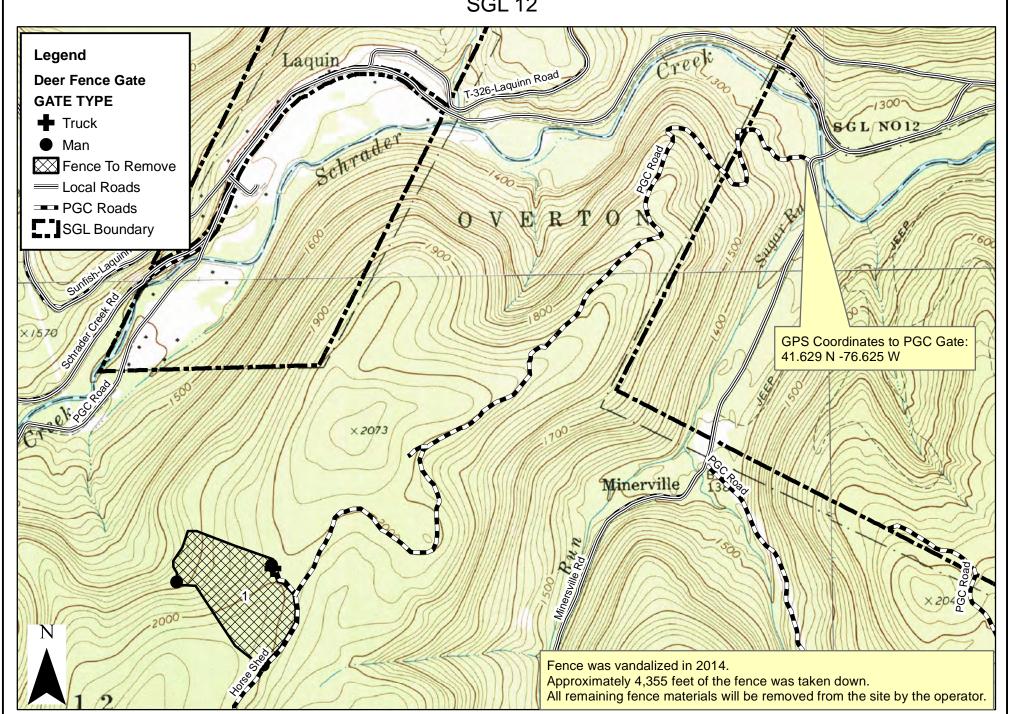

lopes: EASY Rocks: EASY SGL 065
FY 2018
Crazy Horse
Deer Fence Removal

Deer Fence Parking Area

Man Gate ----- Trails

Truck Gate ===== PGC Road

Gate SGL Boundary



**SGL 107** Deer Fence Parking Area **SGL 107 FY 2018** Fermanagh Township Man Gate ---- Trails **Juniata County Horning Run II** Truck Gate ===== PGC Road **Deer Fence Removal** SGL Boundary Gate 28 Acres Mifflin Mifflin 5,059 Linear Feet Mifflintown 1,000 2,000 Feet Forester: E. Delp

07/16/2018

1 inch = 1,000 feet

Fence #1 - 28 acre fence Total perimeter - 5,121' 2 truck gates Installed in 2003

### Fence Removal Location Map Opperman Pass Luzerne County - Ross Twp





Fence #1 - 28 acre fence Total perimeter - 5,121' 2 truck gates Installed in 2003

### Fence Removal Map Opperman Pass Luzerne County - Ross Twp











### Rose Pond Brook Timber Sale Deer Exclosure Removal

State Game Lands 159 Wayne County Lebanon Township







### Rose Pond Brook Timber Sale Deer Exclosure Removal

State Game Lands 159 Wayne County Lebanon Township





# Gravy Timbersale Deer Exclosure Removal Location Map



5

10

20

40 Miles

## Gravy Timbersale Deer Exclosure Removal



Bradford County Terry and Wilmot Townships

### 172 Aspen PR Fence Removals Location Map

Block 1: 35 Acres 5,810 Feet of Perimeter Block 2: 30 Acres 5,687 Feet of Perimeter Total Perimeter: 11,497 Feet



Bradford County Terry and Wilmot Townships

### 172 Aspen PR Fence Removals

Block 1: 35 Acres 5,810 Feet of Perimeter Block 2: 30 Acres 5,687 Feet of Perimeter Total Perimeter: 11,497 Feet





### The Gauntlet Deer Exclosure Removal

Sta