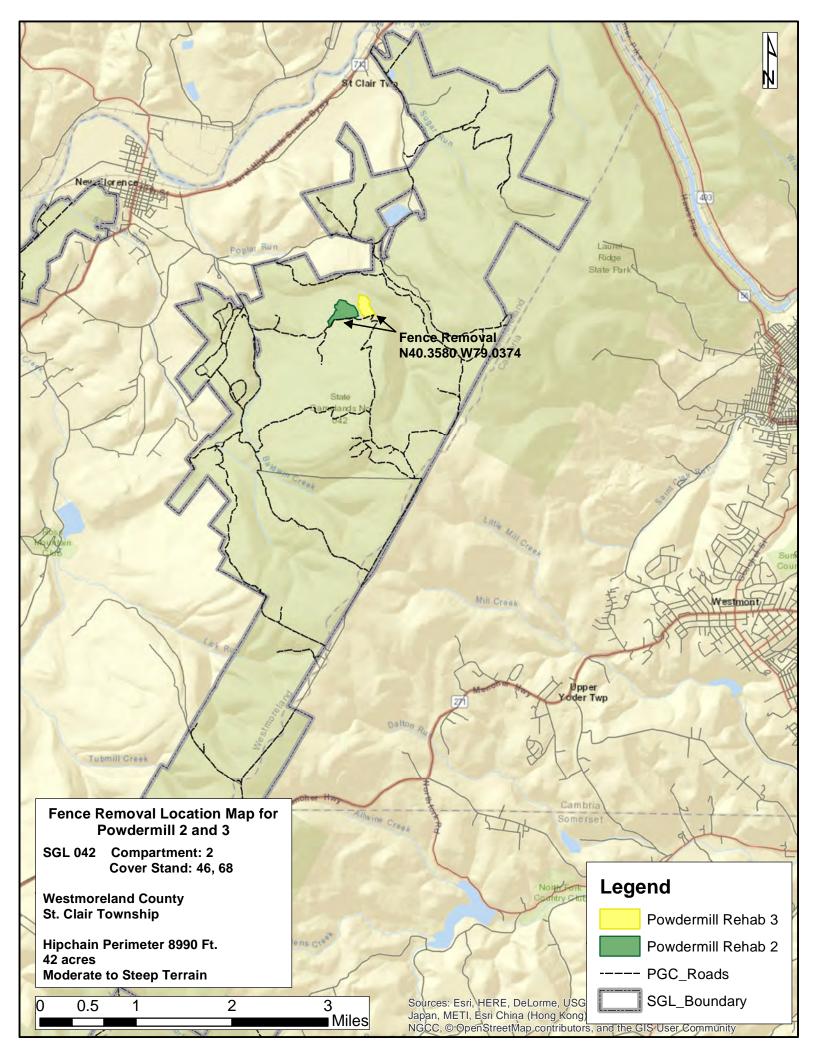

**Lycoming County Pine Township SGL 075** 

**SGL 075** 2018 Deer Fence Removals **Coyote Ridge Fence** 

**Coyote Ridge** = 8,160' 72 Acres

West Side Story = 5,130' 53 Acres

TOTAL = 13,290'

**West Side Story Fence** 



SGL 026 Pavia Township Bedford County SGL 26
FY 2018

Blue Knob 1 & 2

Deer Fence Removal







SGL 048 Harrison Township Bedford County SGL 048
FY 2018
★ Man Ga
Milligan's Cove
Deer Fence Removal

Gate





**SGL 048** Deer Fence Parking Area **SGL 048** FY 2018 Londonderry Township Man Gate ----- Trails **Bedford County** PR 2 Truck Gate ===== PGC Road Deer Fence Removal SGL Boundary Gate PR 2 - 51 Acres 7,359' Perimeter

Forester: Hoffman

7/18/18

1 inch = 3,500 feet

SGL 065 Brush Creek Township Fulton County

Slopes: EASY Rocks: EASY SGL 065
FY 2018