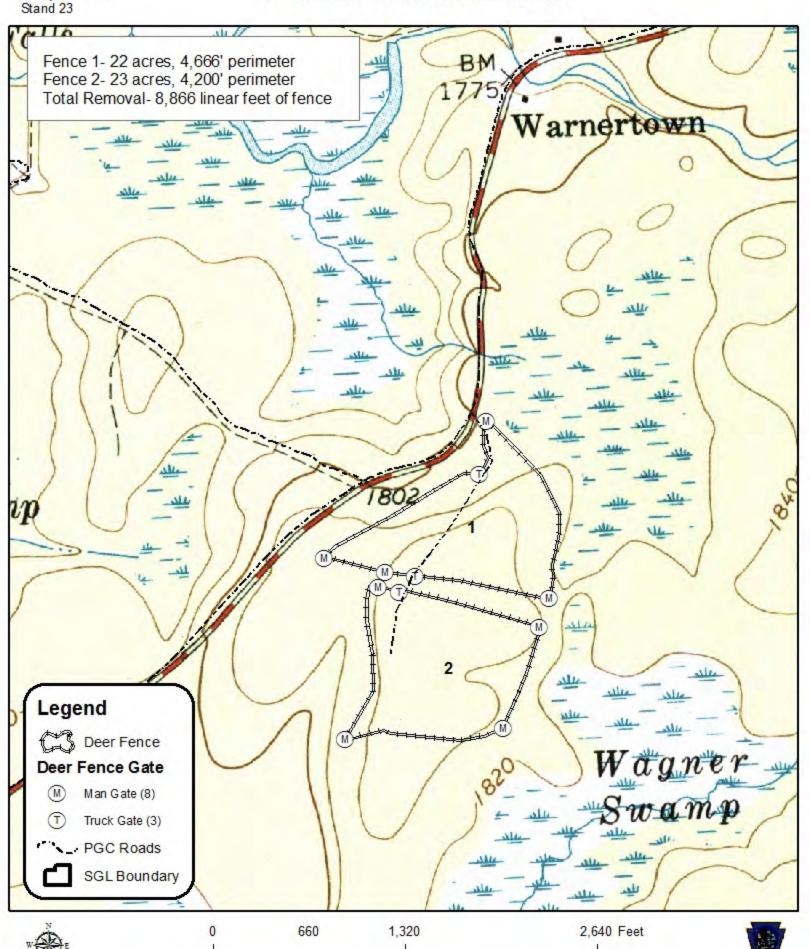

# Gravy Timbersale Deer Exclosure Removal Location Map

5

10

20

40 Miles

## Gravy Timbersale Deer Exclosure Removal

Bradford County Terry and Wilmot Townships