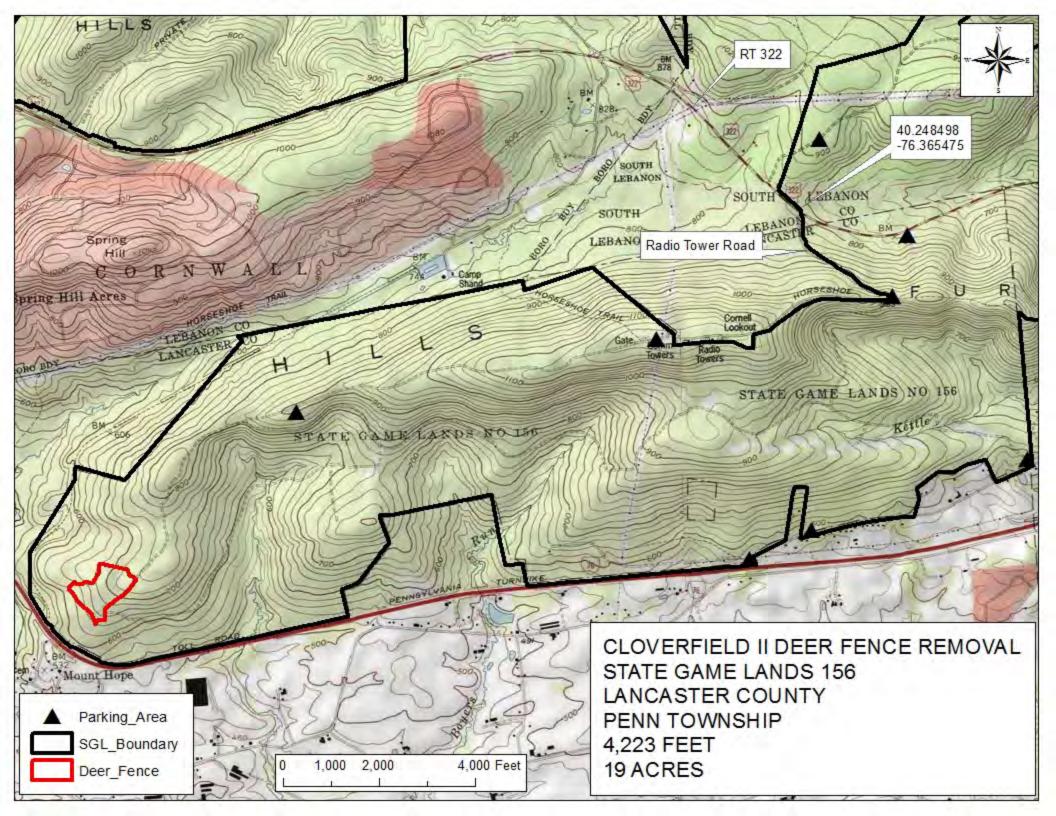

Removal

State Game Lands 159 Wayne County Lebanon Township





# Gravy Timbersale Deer Exclosure Removal Location Map



5

10

20

40 Miles

## Gravy Timbersale Deer Exclosure Removal



Bradford County Terry and Wilmot Townships

### 172 Aspen PR Fence Removals Location Map

Block 1: 35 Acres 5,810 Feet of Perimeter Block 2: 30 Acres 5,687 Feet of Perimeter Total Perimeter: 11,497 Feet



Bradford County Terry and Wilmot Townships

### 172 Aspen PR Fence Removals

Block 1: 35 Acres 5,810 Feet of Perimeter Block 2: 30 Acres 5,687 Feet of Perimeter Total Perimeter: 11,497 Feet





### The Gauntlet Deer Exclosure Removal

State Game Lands 180 Pike County Blooming Grove Township







### The Gauntlet Deer Exclosure Removal

State Game Lands 180 Pike County Blooming Grove Township