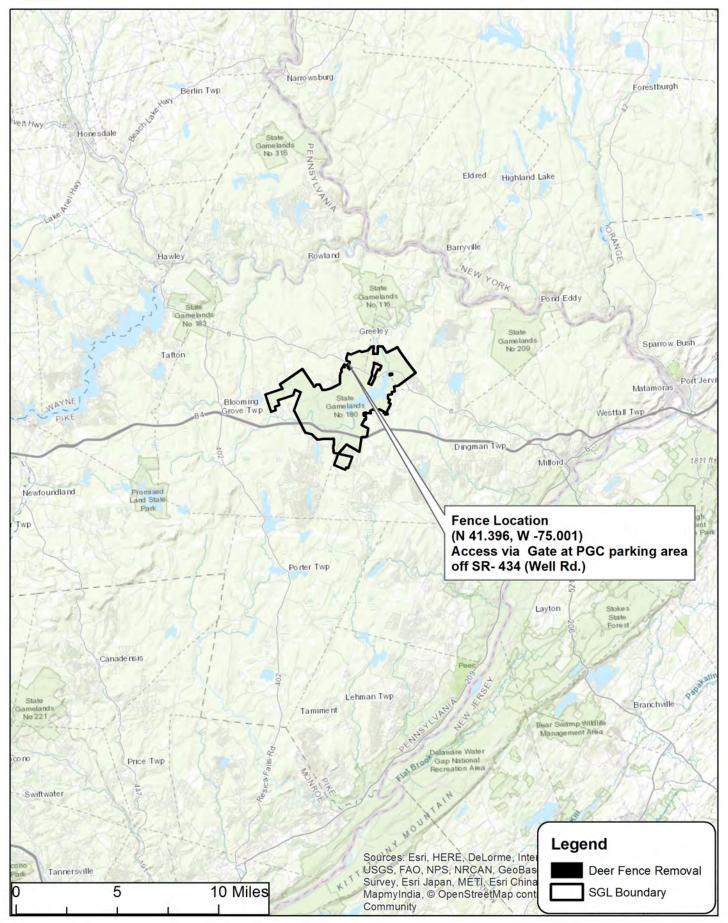

### The Gauntlet Deer Exclosure Removal

State Game Lands 180 Pike County Blooming Grove Township