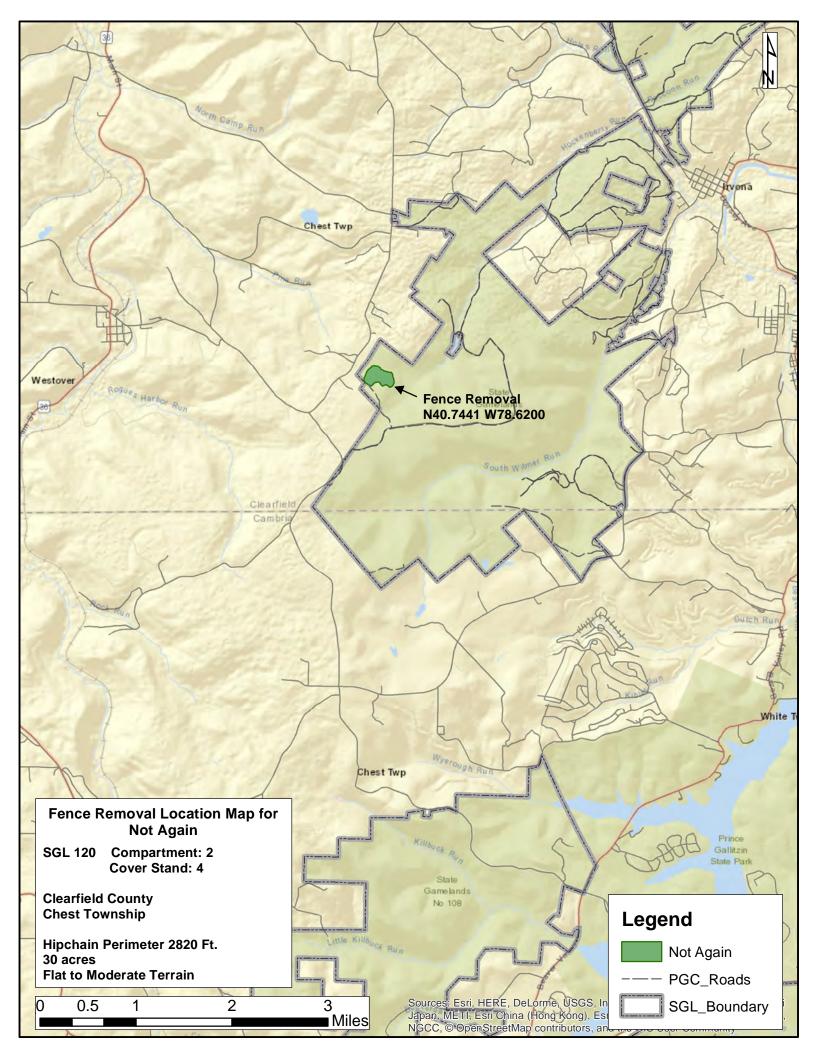

**Lycoming County Pine Township SGL 075** 

**SGL 075** 2018 Deer Fence Removals **Coyote Ridge Fence** 

**Coyote Ridge** = 8,160' 72 Acres

West Side Story = 5,130' 53 Acres

TOTAL = 13,290'

**West Side Story Fence** 



SGL 026 Pavia Township Bedford County SGL 26
FY 2018

Blue Knob 1 & 2

Deer Fence Removal







SGL 048 Harrison Township Bedford County SGL 048
FY 2018
★ Man Ga
Milligan's Cove
Deer Fence Removal

Gate





**SGL 048** Deer Fence Parking Area **SGL 048** FY 2018 Londonderry Township Man Gate ----- Trails **Bedford County** PR 2 Truck Gate ===== PGC Road Deer Fence Removal SGL Boundary Gate PR 2 - 51 Acres 7,359' Perimeter

Forester: Hoffman

7/18/18

1 inch = 3,500 feet

SGL 065 Brush Creek Township Fulton County

Slopes: EASY Rocks: EASY SGL 065
FY 2018
Crazy H