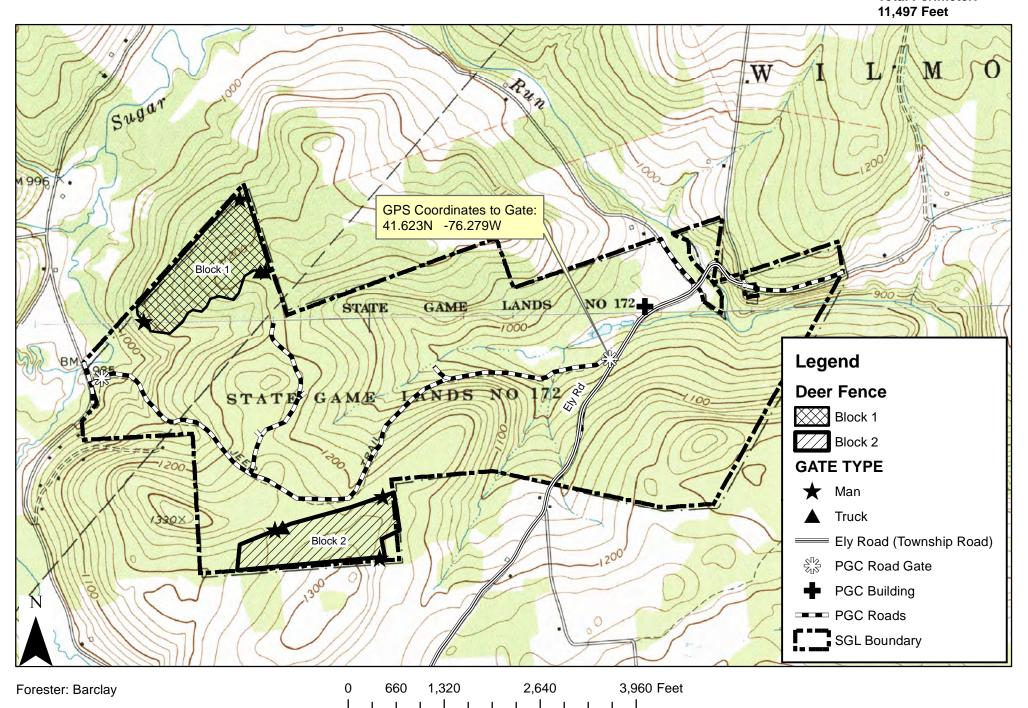

### 172 Aspen PR Fence Removals Location Map

Block 1: 35 Acres 5,810 Feet of Perimeter Block 2: 30 Acres 5,687 Feet of Perimeter Total Perimeter: 11,497 Feet

Bradford County Terry and Wilmot Townships

### 172 Aspen PR Fence Removals

Block 1: 35 Acres 5,810 Feet of Perimeter Block 2: 30 Acres 5,687 Feet of Perimeter Total Perimeter: 11,497 Feet