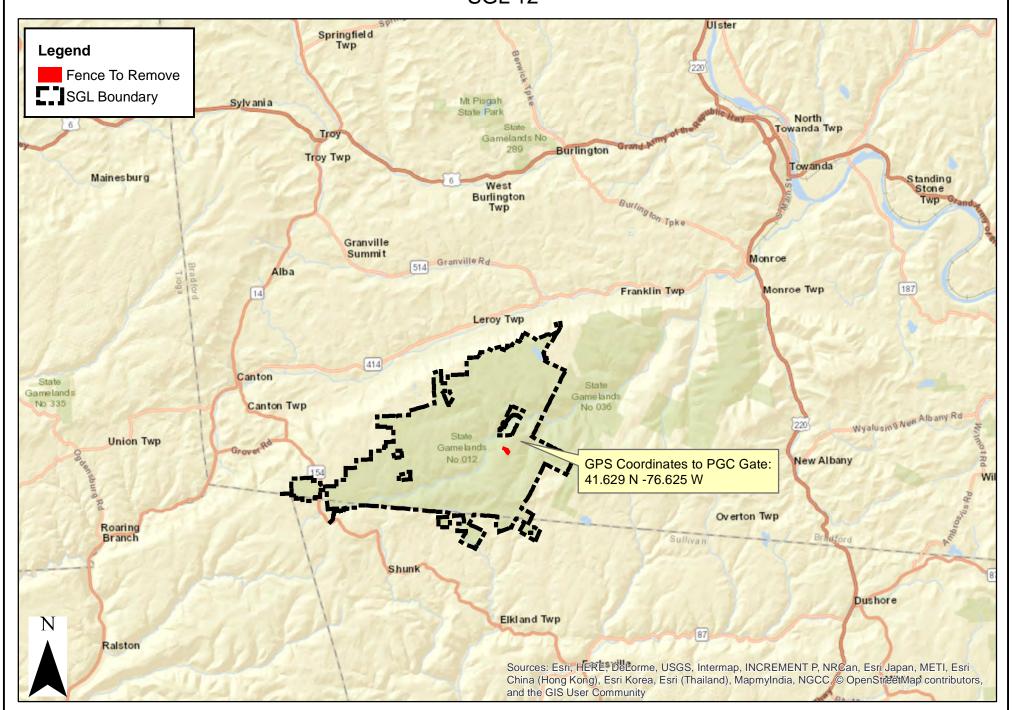

Slopes: EASY Rocks: EASY SGL 065
FY 2018
Crazy Horse
Deer Fence Removal

Deer Fence Parking Area

Man Gate ----- Trails

Truck Gate ===== PGC Road

Gate SGL Boundary



**SGL 107** Deer Fence Parking Area **SGL 107 FY 2018** Fermanagh Township Man Gate ---- Trails **Juniata County Horning Run II** Truck Gate ===== PGC Road **Deer Fence Removal** SGL Boundary Gate 28 Acres Mifflin Mifflin 5,059 Linear Feet Mifflintown 1,000 2,000 Feet Forester: E. Delp

07/16/2018

1 inch = 1,000 feet

Fence #1 - 28 acre fence Total perimeter - 5,121' 2 truck gates Installed in 2003

### Fence Removal Location Map Opperman Pass Luzerne County - Ross Twp





Fence #1 - 28 acre fence Total perimeter - 5,121' 2 truck gates Installed in 2003

### Fence Removal Map Opperman Pass Luzerne County - Ross Twp











### Rose Pond Brook Timber Sale Deer Exclosure Removal

State Game Lands 159 Wayne County Lebanon Township







### Rose Pond Brook Timber Sale Deer Exclosure Removal

State Game Lands 159 Wayne County Lebanon Township





# Gravy Timbersale Deer Exclosure Removal Location Map



5

10

20

40 Miles

## Gravy Timbersale Deer Exclosure Removal



Bradford County Terry and Wilmot Townships

### 172 Aspen PR Fence Removals Location Map

Block 1: 35 Acres 5,810 Feet of Perimeter Block 2: 30 Acres 5,687 Feet of Perimeter Total Perimeter: 11,497 Feet



Bradford County Terry and Wilmot Townships

### 172 Aspen PR Fence Removals

Block 1: 35 Acres 5,810 Feet of Perimeter Block 2: 30 Acres 5,687 Feet of Perimeter Total Perimeter: 11,497 Feet





### The Gauntlet Deer Exclosure Removal

S