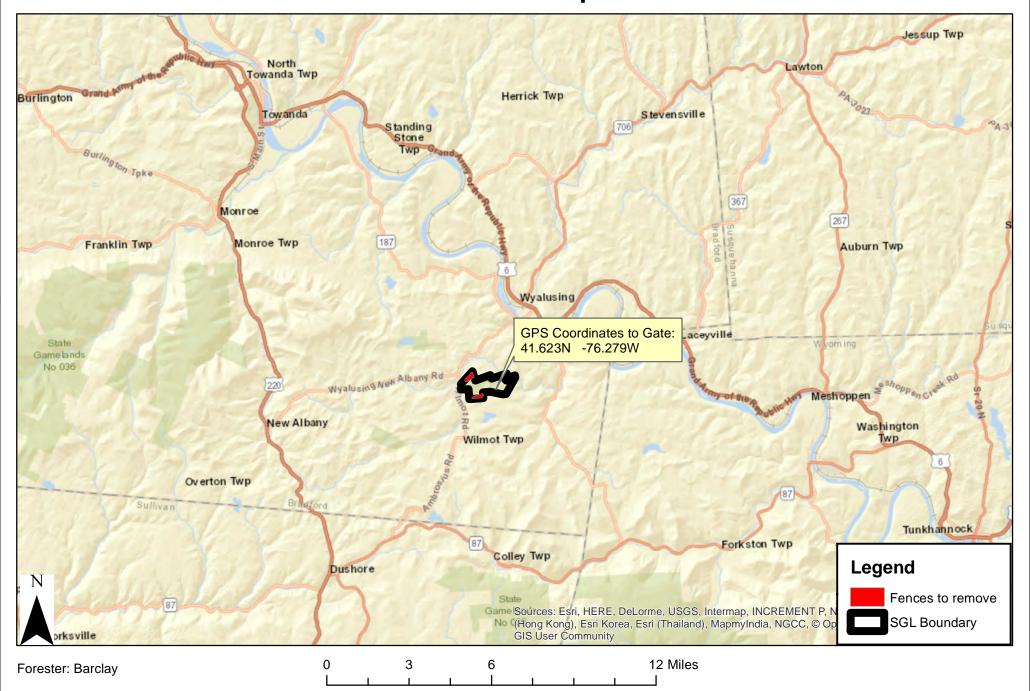

### 172 Aspen PR Fence Removals Location Map

Block 1: 35 Acres 5,810 Feet of Perimeter Block 2: 30 Acres 5,687 Feet of Perimeter Total Perimeter: 11,497 Feet

Bradford County Terry and Wilmot Townships