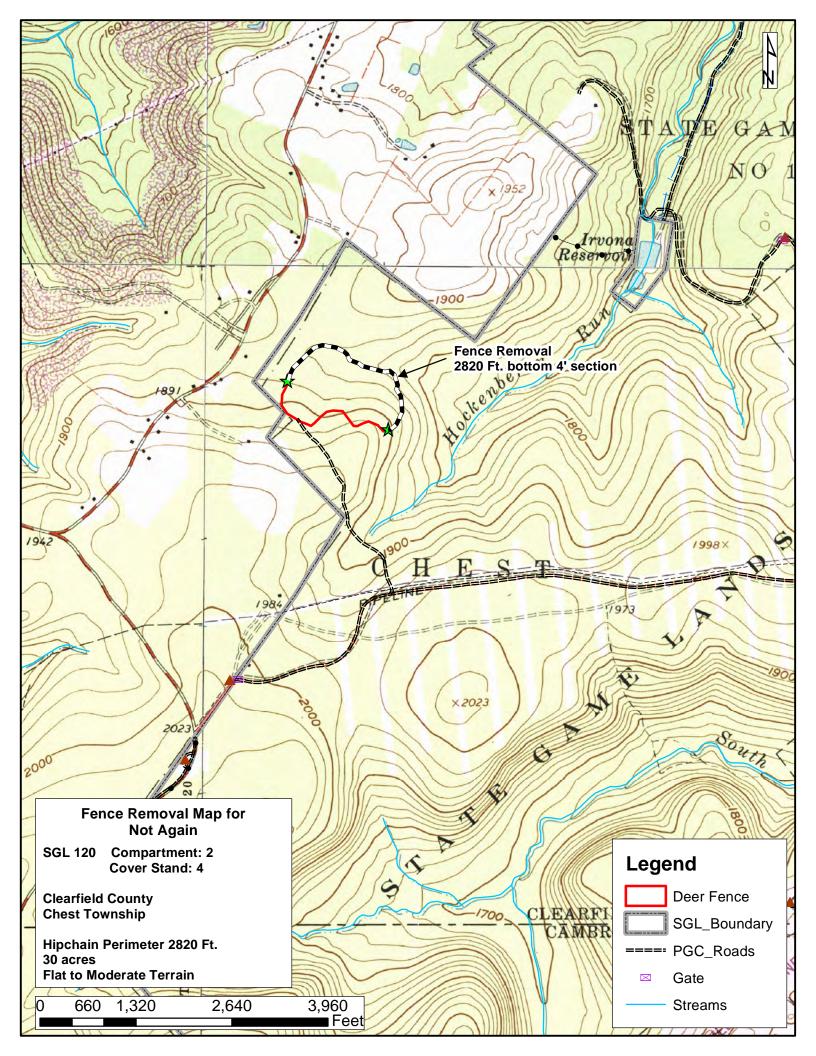

**Lycoming County Pine Township SGL 075** 

**SGL 075** 2018 Deer Fence Removals **Coyote Ridge Fence** 

**Coyote Ridge** = 8,160' 72 Acres

West Side Story = 5,130' 53 Acres

TOTAL = 13,290'

**West Side Story Fence** 



SGL 026 Pavia Township Bedford County SGL 26
FY 2018

Blue Knob 1 & 2

Deer Fence Removal







SGL 048 Harrison Township Bedford County SGL 048
FY 2018
★ Man Ga
Milligan's Cove
Deer Fence Removal

Gate





**SGL 048** Deer Fence Parking Area **SGL 048** FY 2018 Londonderry Township Man Gate ----- Trails **Bedford County** PR 2 Truck Gate ===== PGC Road Deer Fence Removal SGL Boundary Gate PR 2 - 51 Acres 7,359' Perimeter

Forester: Hoffman

7/18/18

1 inch = 3,500 feet

SGL 065 Brush Creek Township Fulton County

Slopes: EASY Rocks: EASY SGL 065
FY 2018
Crazy Hor