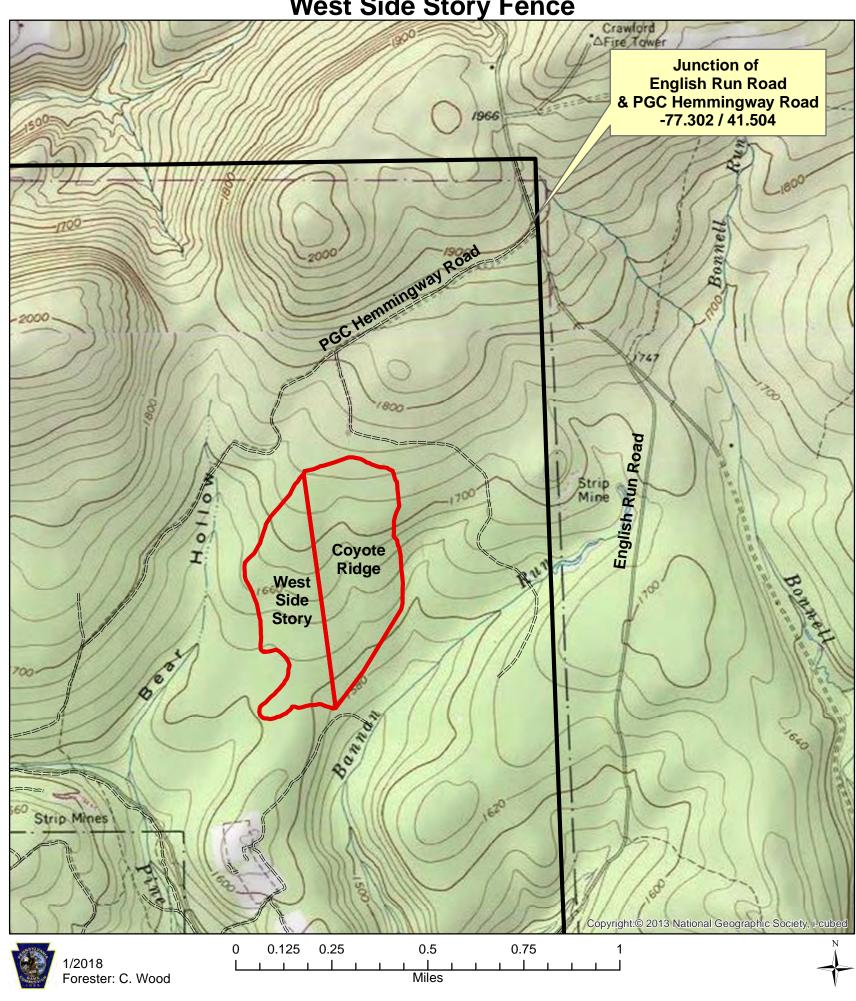

**Lycoming County Pine Township SGL 075** 

**SGL 075** 2018 Deer Fence Removals **Coyote Ridge Fence** 

**Coyote Ridge** = 8,160' 72 Acres

West Side Story = 5,130' 53 Acres

TOTAL = 13,290'

**West Side Story Fence** 