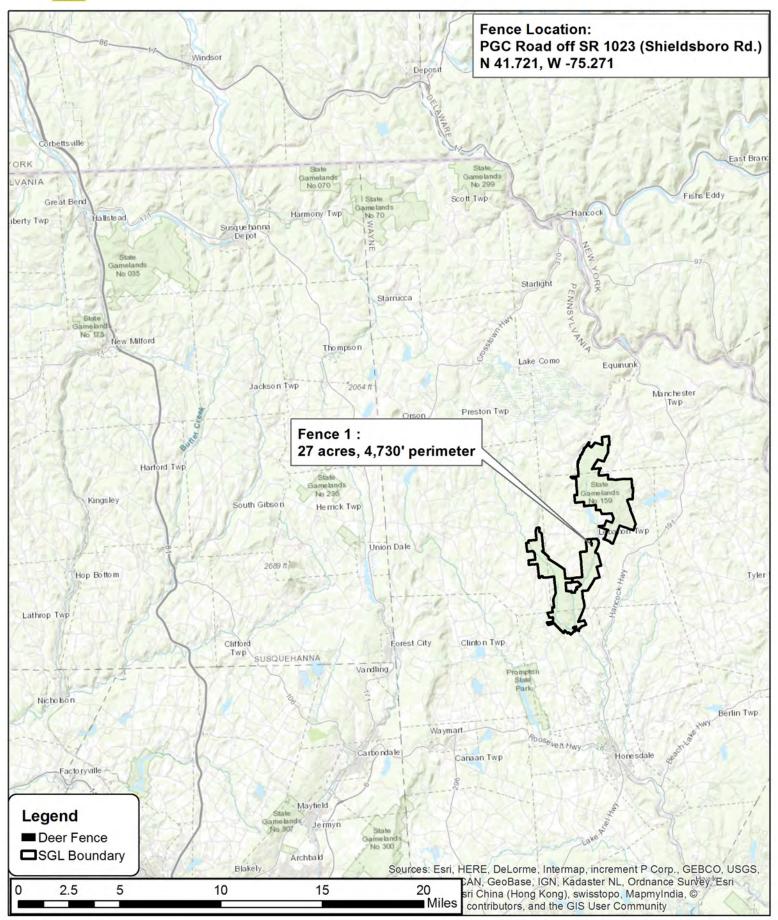

### Rose Pond Brook Timber Sale Deer Exclosure Removal

State Game Lands 159 Wayne County Lebanon Township