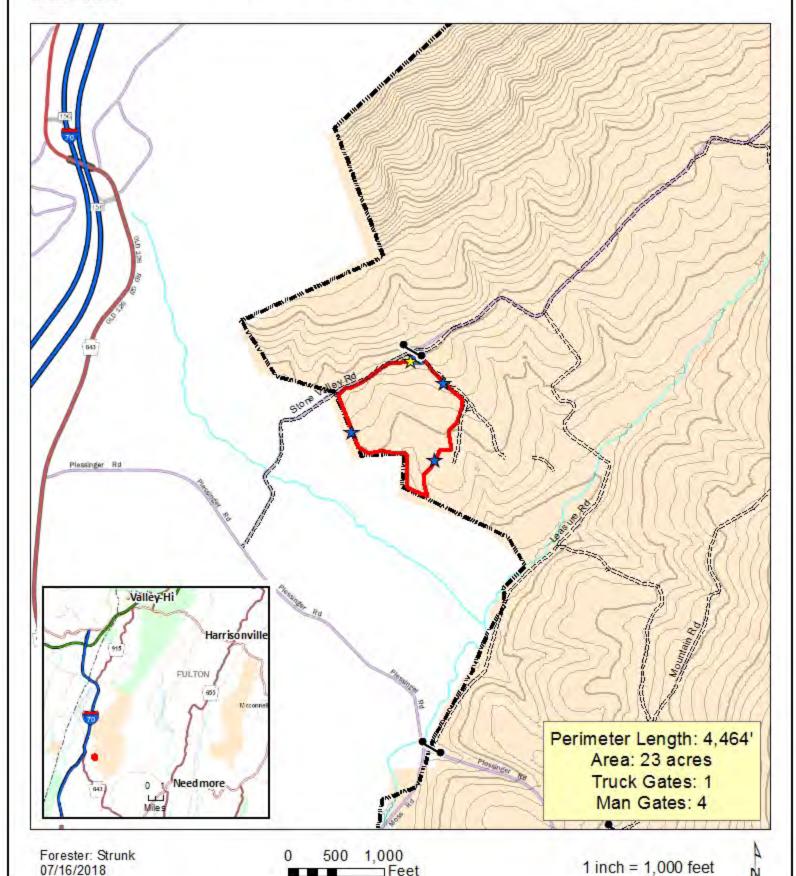

07/16/2018

1 inch = 1,000 feet

Fence #1 - 28 acre fence Total perimeter - 5,121' 2 truck gates Installed in 2003

### Fence Removal Location Map Opperman Pass Luzerne County - Ross Twp

Fence #1 - 28 acre fence Total perimeter - 5,121' 2 truck gates Installed in 2003

### Fence Removal Map Opperman Pass Luzerne County - Ross Twp