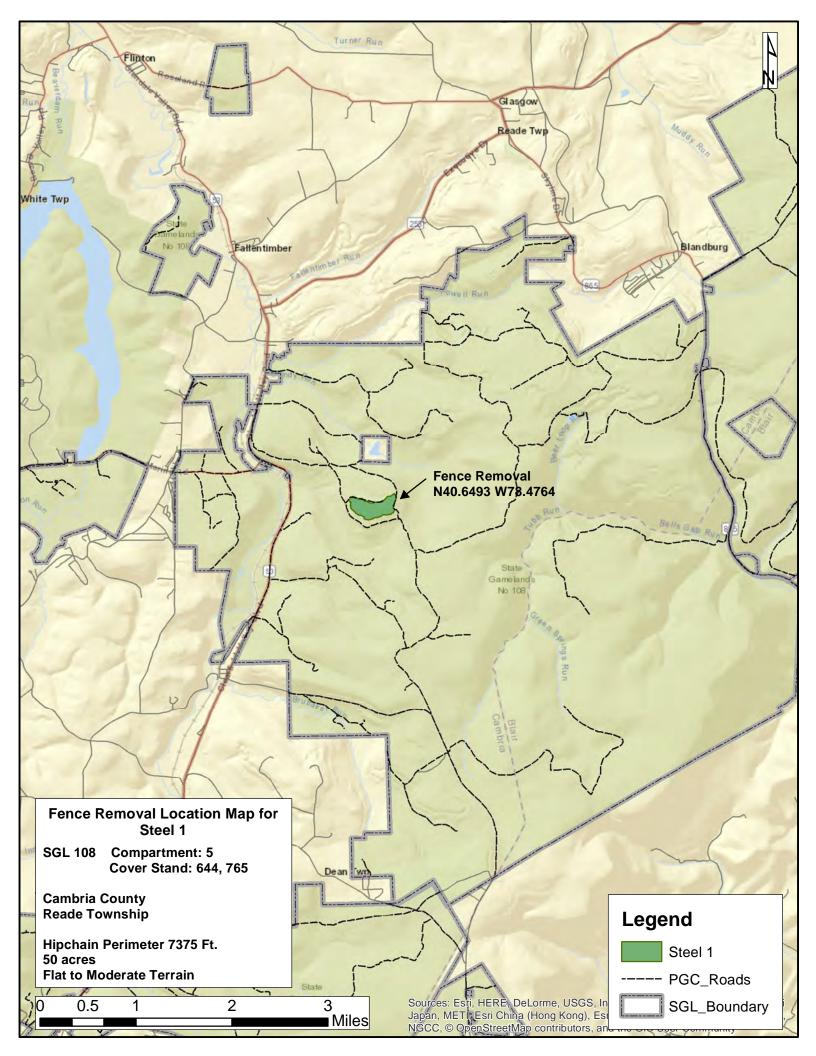

**Lycoming County Pine Township SGL 075** 

**SGL 075** 2018 Deer Fence Removals **Coyote Ridge Fence** 

**Coyote Ridge** = 8,160' 72 Acres

West Side Story = 5,130' 53 Acres

TOTAL = 13,290'

**West Side Story Fence** 



SGL 026 Pavia Township Bedford County SGL 26
FY 2018

Blue Knob 1 & 2

Deer Fence Removal







SGL 048 Harrison Township Bedford County SGL 048
FY 2018
★ Man Ga
Milligan's Cove
Deer Fence Removal

Gate





**SGL 048** Deer Fence Parking Area **SGL 048** FY 2018 Londonderry Township Man Gate ----- Trails **Bedford County** PR 2 Truck Gate ===== PGC Road Deer Fence Removal SGL Boundary Gate PR 2 - 51 Acres 7,359' Perimeter

Forester: Hoffman

7/18/18

1 inch = 3,500 feet

SGL 065 Brush Creek Township Fulton County

Slopes: EASY Rocks: EASY SGL 065
FY 2018
Cra