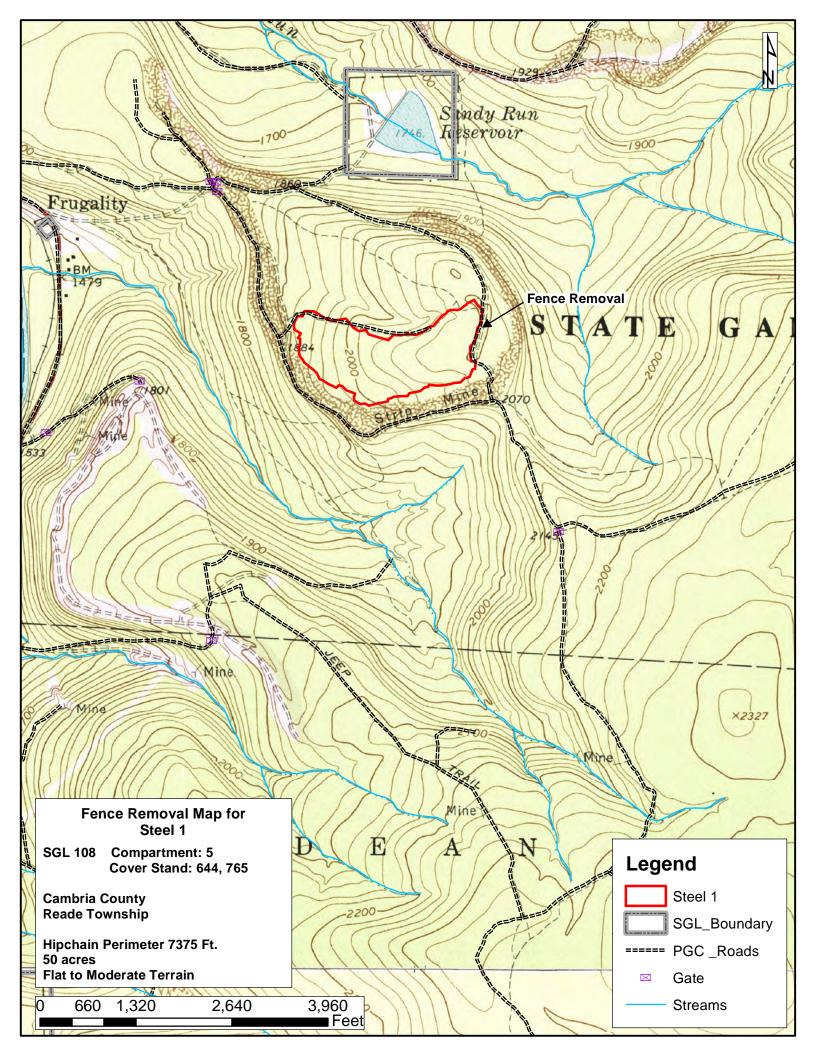

**Lycoming County Pine Township SGL 075** 

**SGL 075** 2018 Deer Fence Removals **Coyote Ridge Fence** 

**Coyote Ridge** = 8,160' 72 Acres

West Side Story = 5,130' 53 Acres

TOTAL = 13,290'

**West Side Story Fence** 



SGL 026 Pavia Township Bedford County SGL 26
FY 2018

Blue Knob 1 & 2

Deer Fence Removal







SGL 048 Harrison Township Bedford County SGL 048
FY 2018
★ Man Ga
Milligan's Cove
Deer Fence Removal

Gate





**SGL 048** Deer Fence Parking Area **SGL 048** FY 2018 Londonderry Township Man Gate ----- Trails **Bedford County** PR 2 Truck Gate ===== PGC Road Deer Fence Removal SGL Boundary Gate PR 2 - 51 Acres 7,359' Perimeter

Forester: Hoffman

7/18/18

1 inch = 3,500 feet

SGL 065 Brush Creek Township Fulton County

Slopes: EASY Rocks: EASY SGL 065
FY 2018
Crazy