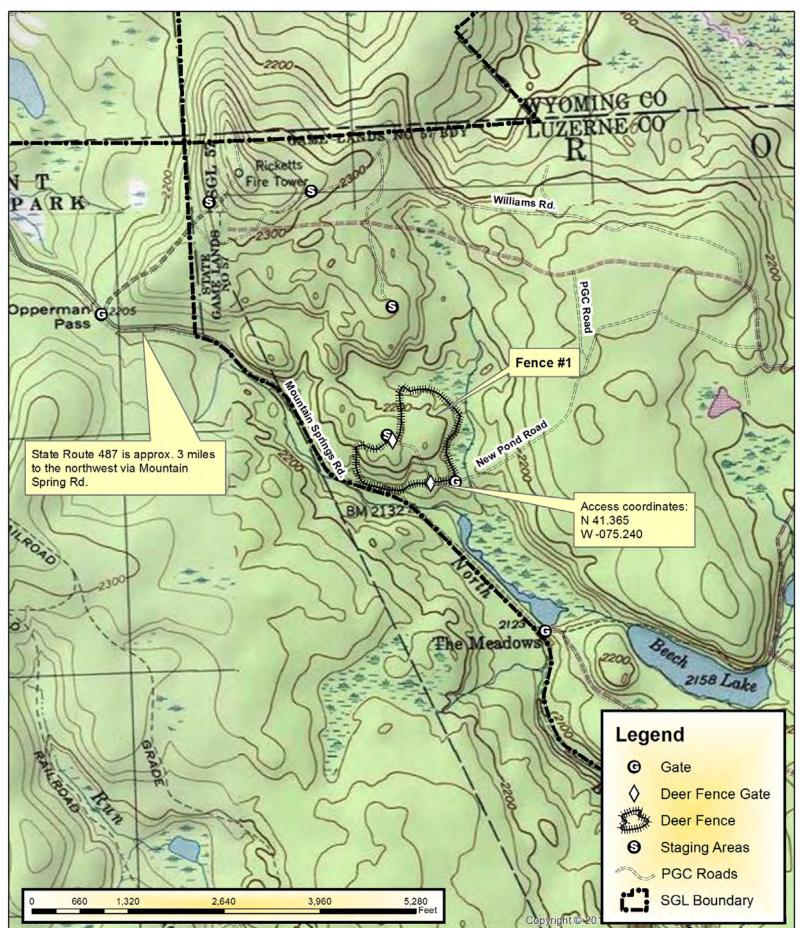

### Fence Removal Location Map Opperman Pass Luzerne County - Ross Twp

Fence #1 - 28 acre fence Total perimeter - 5,121' 2 truck gates Installed in 2003

### Fence Removal Map Opperman Pass Luzerne County - Ross Twp