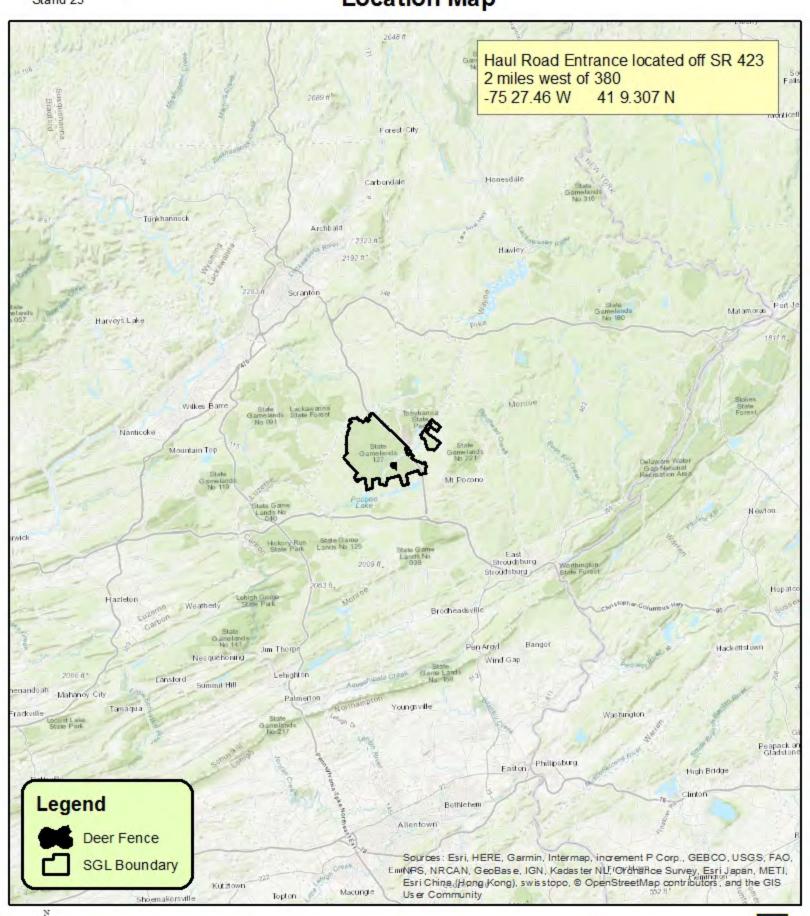

### Rose Pond Brook Timber Sale Deer Exclosure Removal

State Game Lands 159 Wayne County Lebanon Township