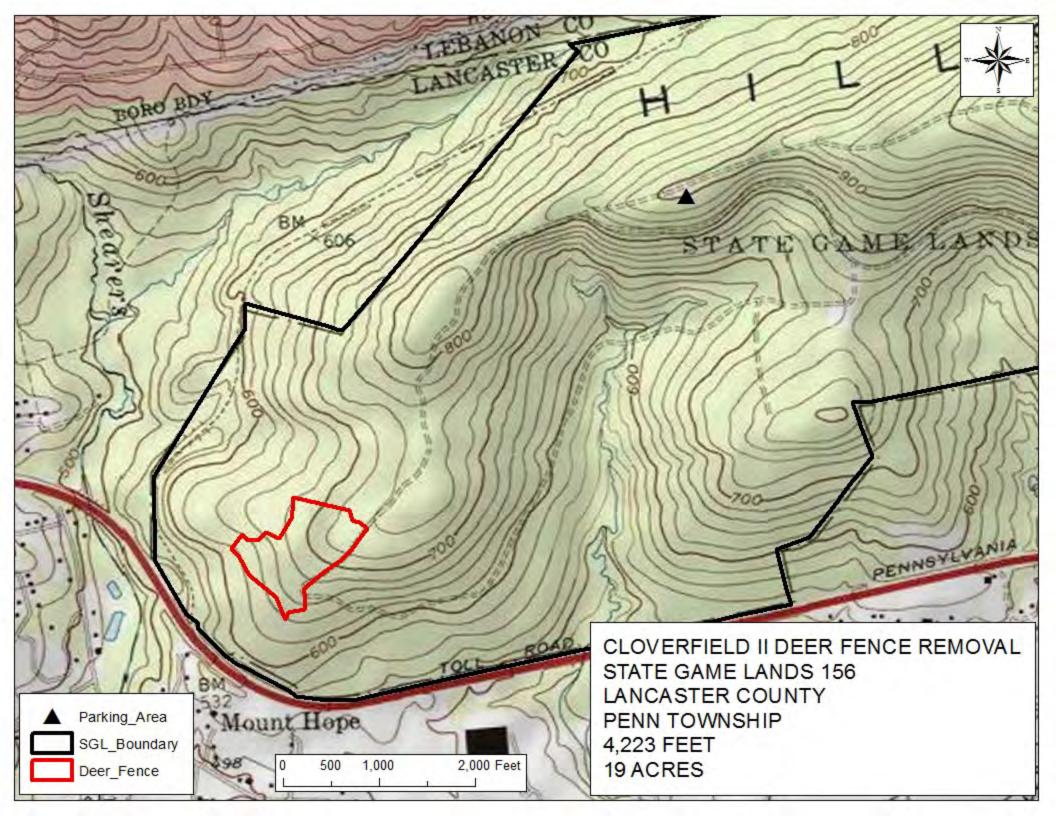

emoval

State Game Lands 159 Wayne County Lebanon Township





# Gravy Timbersale Deer Exclosure Removal Location Map



5

10

20

40 Miles

## Gravy Timbersale Deer Exclosure Removal



Bradford County Terry and Wilmot Townships

### 172 Aspen PR Fence Removals Location Map

Block 1: 35 Acres 5,810 Feet of Perimeter Block 2: 30 Acres 5,687 Feet of Perimeter Total Perimeter: 11,497 Feet



Bradford County Terry and Wilmot Townships

### 172 Aspen PR Fence Removals

Block 1: 35 Acres 5,810 Feet of Perimeter Block 2: 30 Acres 5,687 Feet of Perimeter Total Perimeter: 11,497 Feet





### The Gauntlet Deer Exclosure Removal

State Game Lands 180 Pike County Blooming Grove Township







### The Gauntlet Deer Exclosure Removal

State Game Lands 180 Pike County Blooming Grove Township