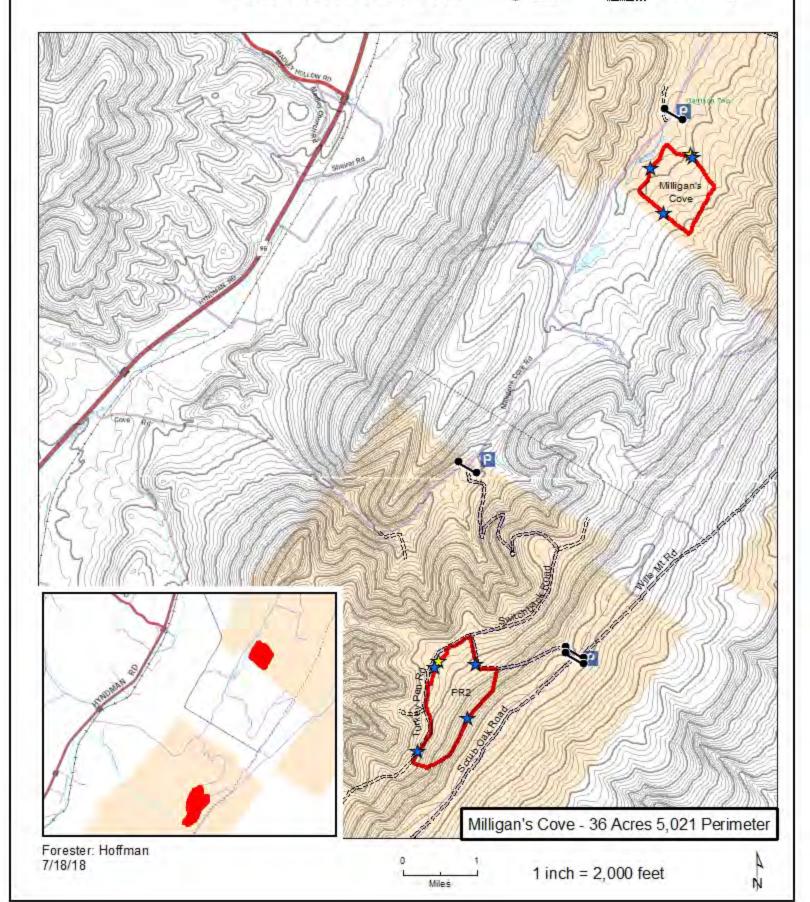

SGL 026 Pavia Township Bedford County SGL 26
FY 2018

Blue Knob 1 & 2

Deer Fence Removal

SGL 048 Harrison Township Bedford County SGL 048
FY 2018
★ Man Ga
Milligan's Cove
Deer Fence Removal

Gate

**SGL 048** Deer Fence Parking Area **SGL 048** FY 2018 Londonderry Township Man Gate ----- Trails **Bedford County** PR 2 Truck Gate ===== PGC Road Deer Fence Removal SGL Boundary Gate PR 2 - 51 Acres 7,359' Perimeter