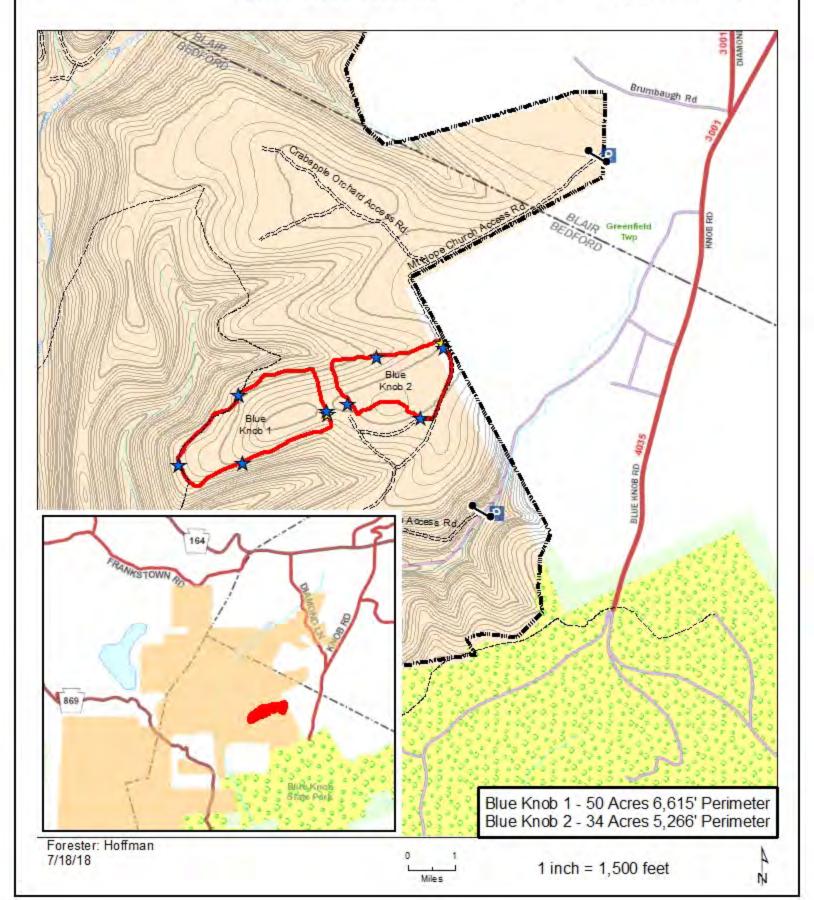

SGL 026 Pavia Township Bedford County SGL 26
FY 2018

Blue Knob 1 & 2

Deer Fence Removal

SGL 048 Harrison Township Bedford County SGL 048
FY 2018
★ Man Ga
Milligan's Cove
Deer Fence Removal

Gate

**SGL 048** Deer Fence Parking Area **SGL 048** FY 2018 Londonderry Township Man Gate ----- Trails **Bedford County** PR 2 Truck Gate ===== PGC Road Deer Fence Removal SGL Boundary Gate PR 2 - 51 Acres 7,359' Perimeter