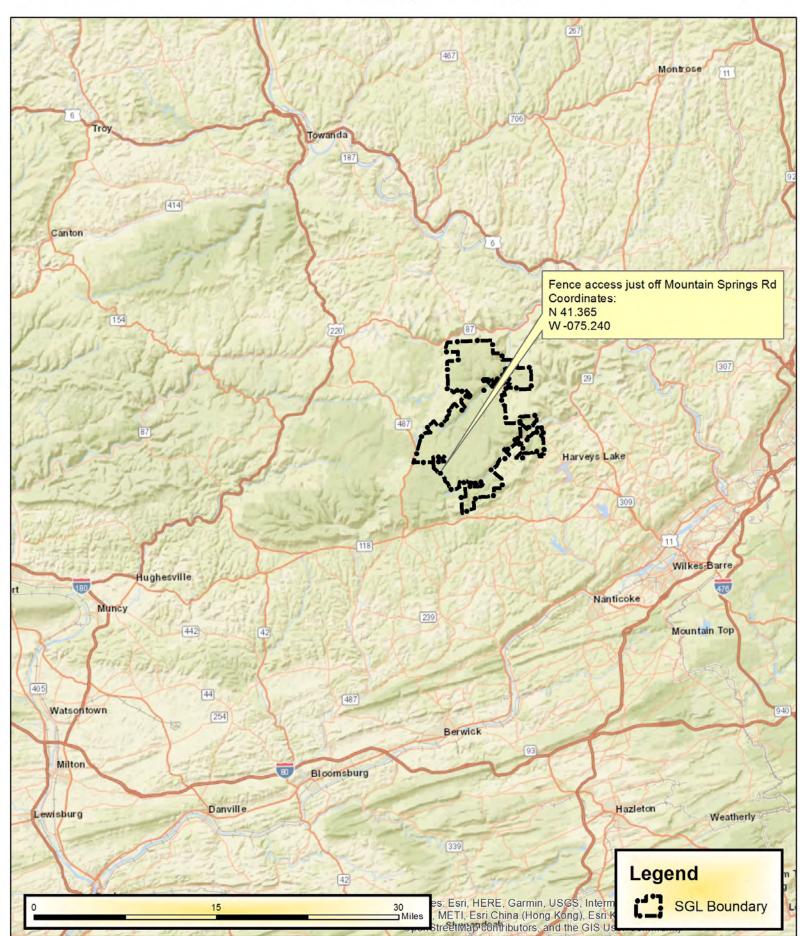

### Fence Removal Location Map Opperman Pass Luzerne County - Ross Twp

Fence #1 - 28 acre fence Total perimeter - 5,121' 2 truck gates Installed in 2003

### Fence Removal Map Opperman Pass Luzerne County - Ross Twp