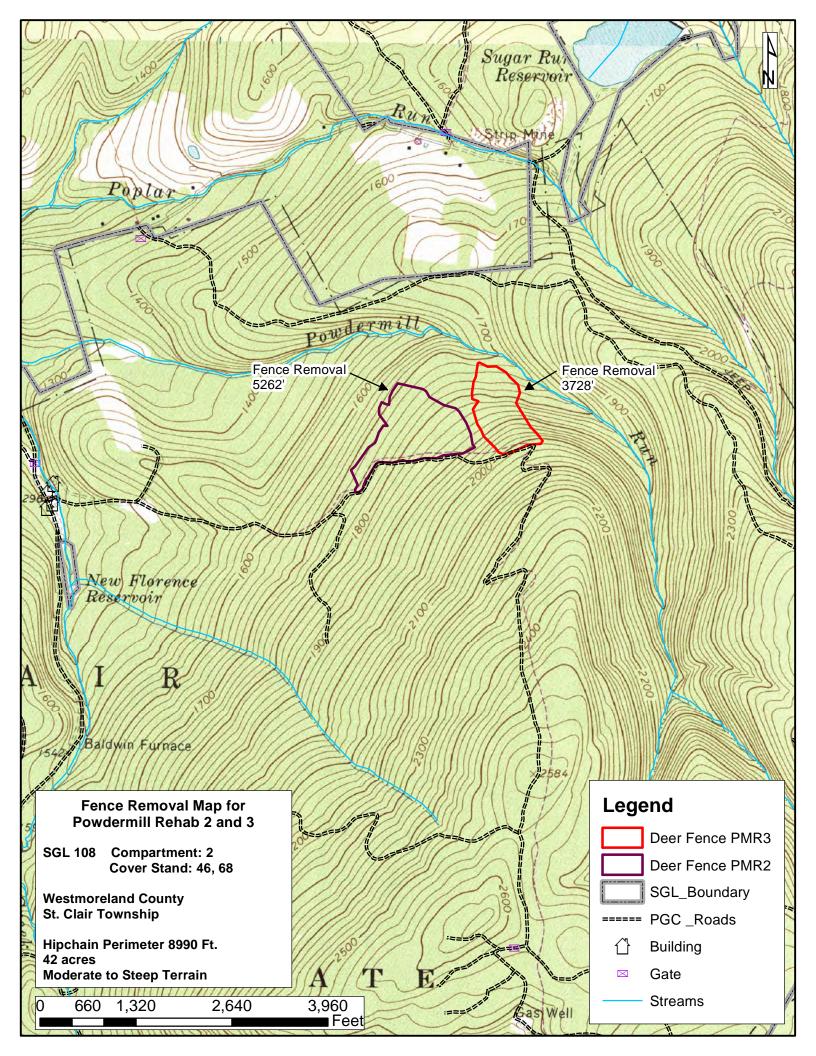

**Lycoming County Pine Township SGL 075** 

**SGL 075** 2018 Deer Fence Removals **Coyote Ridge Fence** 

**Coyote Ridge** = 8,160' 72 Acres

West Side Story = 5,130' 53 Acres

TOTAL = 13,290'

**West Side Story Fence** 



SGL 026 Pavia Township Bedford County SGL 26
FY 2018

Blue Knob 1 & 2

Deer Fence Removal







SGL 048 Harrison Township Bedford County SGL 048
FY 2018
★ Man Ga
Milligan's Cove
Deer Fence Removal

Gate





**SGL 048** Deer Fence Parking Area **SGL 048** FY 2018 Londonderry Township Man Gate ----- Trails **Bedford County** PR 2 Truck Gate ===== PGC Road Deer Fence Removal SGL Boundary Gate PR 2 - 51 Acres 7,359' Perimeter

Forester: Hoffman

7/18/18

1 inch = 3,500 feet

SGL 065 Brush Creek Township Fulton County

Slopes: EASY Rocks: EASY SGL 065
FY 2018
C